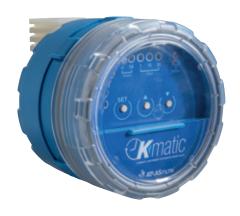

### **BENEFITS**

- Easy-to-install.
- Compact design.
- User-friendly led display interface.
- IP54 water and dust resistant.
- 9V battery (not included): no electrical connection needed.
- Safety stop: drain shut-off in case of flat battery.
- Manual wash function in case of excessive dirt.
- Suitable for all water filters with 1/2" drain.

# K-Matic

| PART      | DIMENSIONS mm |        |    |    |     |
|-----------|---------------|--------|----|----|-----|
| NUMBER    | MODEL         | IN/OUT | Α  | В  | C   |
| RA7120050 | K-Matic       | 1/2"   | 80 | 80 | 106 |