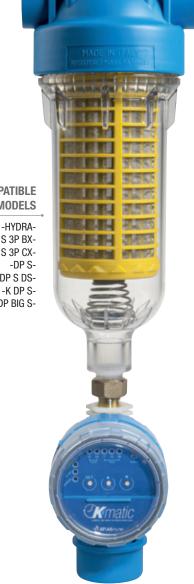

## Compact and smart Automatic Drain Valve

Automatic Drain Valve with timer designed for Atlas Filtri Hydra series: a clean cartridge after every automatic wash.

K-Matic features a programmable timer that cyclically operates the solenoid valve in two modes:

Housings are tested and certified under the most stringent procedures worldwide, in compliance with DM25 - Italy - and with the sanitary certification EAC/Ghostreghistrazia (Russia).

-PLUS S 3P BX--PLUS S 3P CX--DP S--DP S DS--K DP S--DP BIG S-