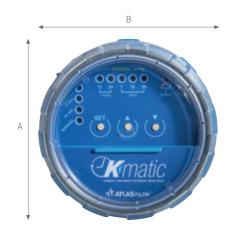

### **BENEFITS**

- Easy-to-install.
- Compact design.
- User-friendly led display interface.
- IP54 water and dust resistant.
- 9V battery (not included): no electrical connection needed.
- Safety stop: drain shut-off in case of flat battery.
- Manual wash function in case of excessive dirt.
- Suitable for all water filters with 1/2" drain.

# K-Matic

| PART      | DIMENSIONS mm |        |    |    |     |
|-----------|---------------|--------|----|----|-----|
| NUMBER    | MODEL         | IN/OUT | Α  | В  | C   |
| RA7120050 | K-Matic       | 1/2"   | 80 | 80 | 106 |