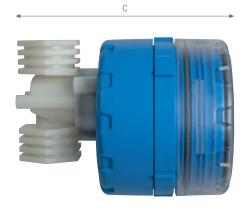

Selected raw materials, suitable for drinking water.

- Timer body: ABS
- Valve: PA66
- ½" BSPP F IN/OUT connections

## **ACCESSORIES INCLUDED:**

Swivel fitting kit

# K-Matic

| PART      | DIMENSIONS mm |        |    |    |     |
|-----------|---------------|--------|----|----|-----|
| NUMBER    | MODEL         | IN/OUT | Α  | В  | C   |
| RA7120050 | K-Matic       | 1/2"   | 80 | 80 | 106 |