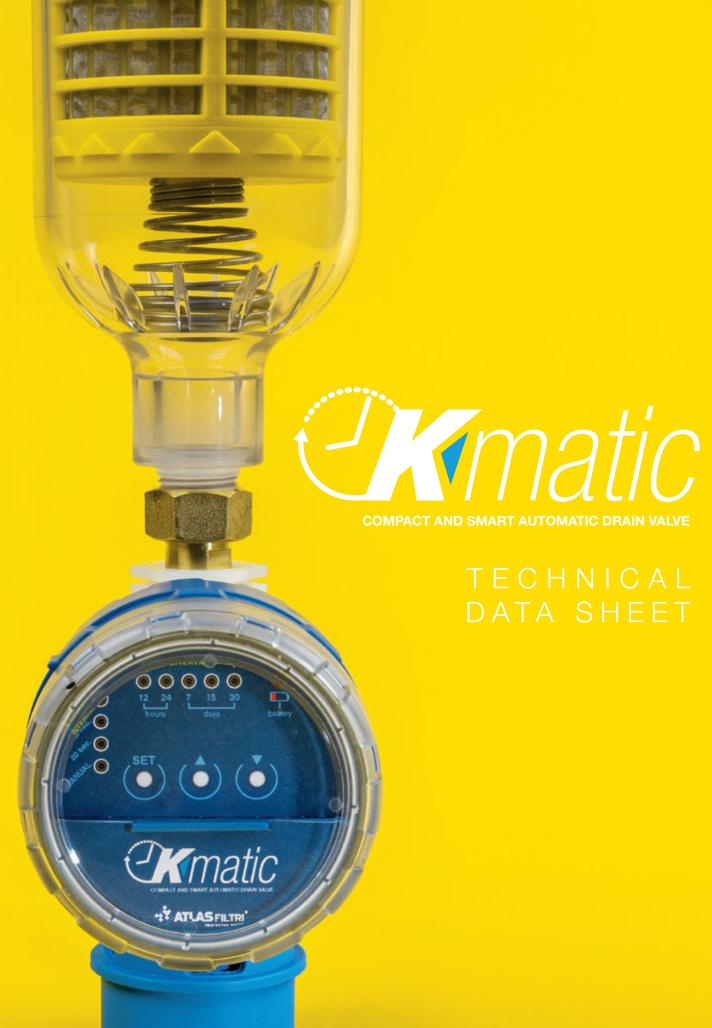

## Compact and smart Automatic Drain Valve

Automatic Drain Valve with timer designed for Atlas Filtri Hydra series: a clean cartridge after every automatic wash.

K-Matic features a programmable timer that cyclically operates the solenoid valve in two modes:

- Automatic, at each set time interval and for the set opening duration. In automatic mode, the interval between two valve openings and their duration are programmable according to the following options: Interval 12h-24h | 7-15-30 days | Duration: 10" or 20". Each valve opening is followed by a second opening with a fixed duration of 3".

### **BENEFITS**

- Easy-to-install.
- Compact design.
- User-friendly led display interface.
- IP54 water and dust resistant.
- 9V battery (not included): no electrical connection needed.
- Safety stop: drain shut-off in case of flat battery.
- Manual wash function in case of excessive dirt.
- Suitable for all water filters with 1/2" drain.